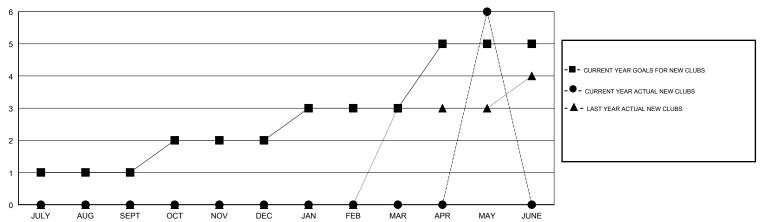

## MONTHLY MEMBERSHIP PROGRESS REPORT

## District 404 A1

Results as of: 05/31/2018



## GOALS AND ACTUAL NEW CLUBS CUMULATIVE



## GOALS AND ACTUAL MEMBERS CUMULATIVE



| DROPPED CLUBS: 19  DROPPED MEMBERS |     | 59 CLUBS OF 91 ADDED 1 OR MORE<br>NEW MEMBERS | GENDER DISTRIBUTION  MALE 1,084 (59.63%)  FEMALE 734 (40.37%)  Women Percentage Fiscal Year Goal: 30% |    |
|------------------------------------|-----|-----------------------------------------------|-------------------------------------------------------------------------------------------------------|----|
| DECEASED                           | 5   | CLICK HERE FOR CUMULATIVE MEMBERSHIP DATA     | TOTAL FAMILY UNIT MEMBERS                                                                             | 68 |
| CLUB CANCELLED                     | 337 |                                               |