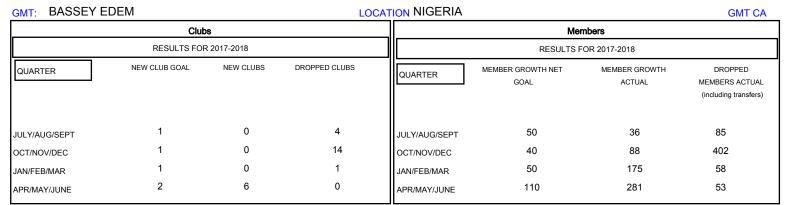

## MONTHLY MEMBERSHIP PROGRESS REPORT

## District 404 A1

Results as of: 05/31/2018



## GOALS AND ACTUAL NEW CLUBS CUMULATIVE



## GOALS AND ACTUAL MEMBERS CUMULATIVE



| DROPPED CLUBS: 19  DROPPED MEMBERS |     | 59 CLUBS OF 91 ADDED 1 OR MORE<br>NEW MEMBERS | GENDER DISTRIBUTION  MALE 1,084 (59.63%)  FEMALE 734 (40.37%)  Women Percentage Fiscal Year Goal: 30% |    |
|------------------------------------|-----|-----------------------------------------------|-------------------------------------------------------------------------------------------------------|----|
| DECEASED                           | 5   | CLICK HERE FOR CUMULATIVE MEMBERSHIP DATA     | TOTAL FAMILY UNIT MEMBERS                                                                             | 68 |
| CLUB CANCELLED                     | 337 |                                               |