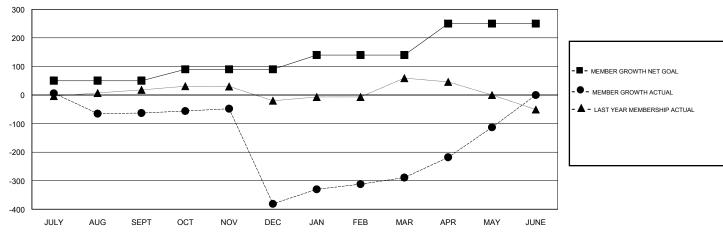

## GOALS AND ACTUAL MEMBERS CUMULATIVE

| DROPPED CLUBS: 19  DROPPED MEMBERS |     | 59 CLUBS OF 91 ADDED 1 OR MORE<br>NEW MEMBERS | GENDER DISTRIBUTION  MALE 1,084 (59.63%)  FEMALE 734 (40.37%)  Women Percentage Fiscal Year Goal: 30% |    |
|------------------------------------|-----|-----------------------------------------------|-------------------------------------------------------------------------------------------------------|----|
| DECEASED                           | 5   | CLICK HERE FOR CUMULATIVE MEMBERSHIP DATA     | TOTAL FAMILY UNIT MEMBERS                                                                             | 68 |
| CLUB CANCELLED                     | 337 |                                               |                                                                                                       | 00 |
| OTHER                              | 256 |                                               | FAMILY MEMBERS PAYING HALF DUES                                                                       | 36 |
| TOTAL                              | 598 |                                               |                                                                                                       |    |